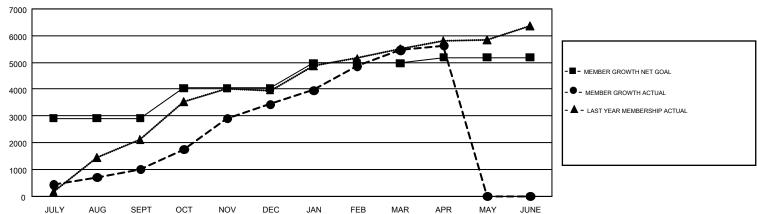

## GOALS AND ACTUAL MEMBERS CUMULATIVE

| DROPPED CLUBS: 22              |       | 835 CLUBS OF 1,367 ADDED 1 OR             | GENDER DISTRIBUTION             |                 |        |
|--------------------------------|-------|-------------------------------------------|---------------------------------|-----------------|--------|
|                                |       | MORE NEW MEMBERS                          | MALE                            | 28,779 (76.68%) |        |
|                                |       |                                           | FEMALE                          | 8,754 (23.32%)  |        |
| DROPPED MEMBERS                |       |                                           |                                 |                 |        |
| DECEASED                       | 28    | CHOK HERE FOR CHANN ATIVE                 | TOTAL FAMILY UNIT MEMBERS       |                 | 18,482 |
| CLUB CANCELLED 332 OTHER 3,686 |       | CLICK HERE FOR CUMULATIVE MEMBERSHIP DATA | FAMILY MEMBERS PAYING HALF DUES |                 |        |
|                                |       |                                           |                                 |                 | 11,561 |
| TOTAL                          | 4,046 |                                           |                                 |                 |        |