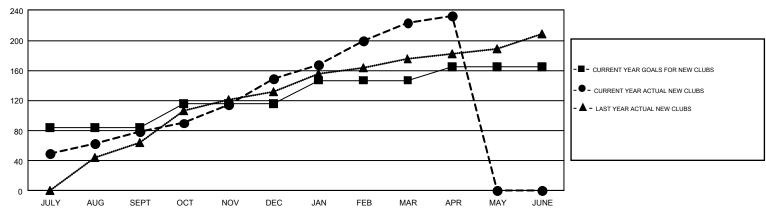

| JULY/AUG/SEPT         | 2,915                     | 2,730                   | 1,604                                              |  |
| OCT/NOV/DEC           | 32            | 70        | 12            | OCT/NOV/DEC           | 1,126                     | 3,935                   | 1,305                                              |  |
| JAN/FEB/MAR           | 31            | 74        | 2             | JAN/FEB/MAR           | 935                       | 2,866                   | 788                                                |  |
| APR/MAY/JUNE          | 18            | 9         | 1             | APR/MAY/JUNE          | 209                       | 534                     | 349                                                |  |

## GOALS AND ACTUAL NEW CLUBS CUMULATIVE



## GOALS AND ACTUAL MEMBERS CUMULATIVE



| DROPPED CLUBS: 22              |       | 835 CLUBS OF 1,367 ADDED 1 OR             | GENDER DISTRIBUTION             |                 |        |
|--------------------------------|-------|-------------------------------------------|---------------------------------|-----------------|--------|
|                                |       | MORE NEW MEMBERS                          | MALE                            | 28,779 (76.68%) |        |
|                                |       |                                           | FEMALE                          | 8,754 (23.32%)  |        |
| DROPPED MEMBERS                |       |                                           |                                 |                 |        |
| DECEASED